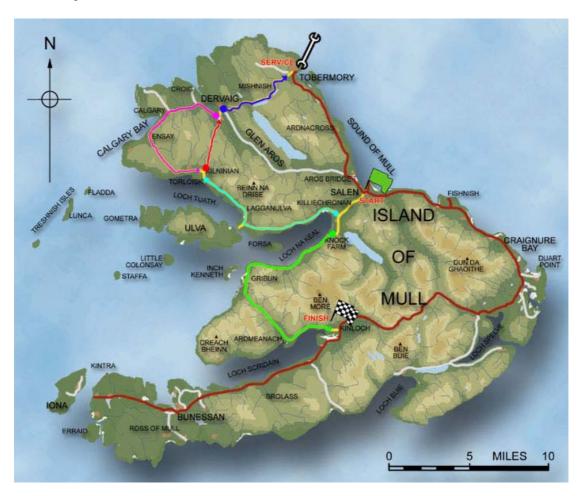

## **Saturday Afternoon Route**

| Stage                | Time  | Map Colour |
|----------------------|-------|------------|
| Start Salen          | 12:00 |            |
| Stage 8              | 12:10 |            |
| Stage 9              | 12:32 |            |
| Stage 10             | 12:43 |            |
| Stage 11             | 13:06 |            |
| Stage 12             | 13:30 |            |
| Service Tobermory    | 13:43 |            |
| Stages 13 & 14       | 14:35 |            |
| Finish Loch Scridain | 15:04 |            |