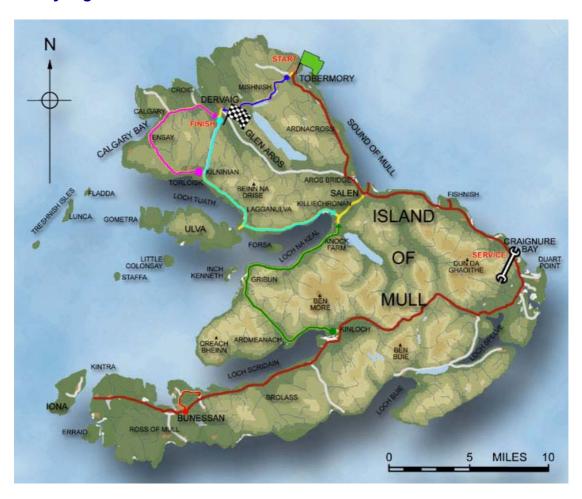

## Friday Night Route

| Stage             | Time  | Map Colour |
|-------------------|-------|------------|
| Start Tobermory   | 20:00 |            |
| Stage 1           | 20:11 |            |
| Stage 2           | 20:32 |            |
| Service Craignure | 21:01 |            |
| Stages 3 & 4      | 23:12 |            |
| Stages 5 & 6      | 00:00 |            |
| Stage 7           | 00:59 |            |
| Finish Dervaig    | 01:18 |            |