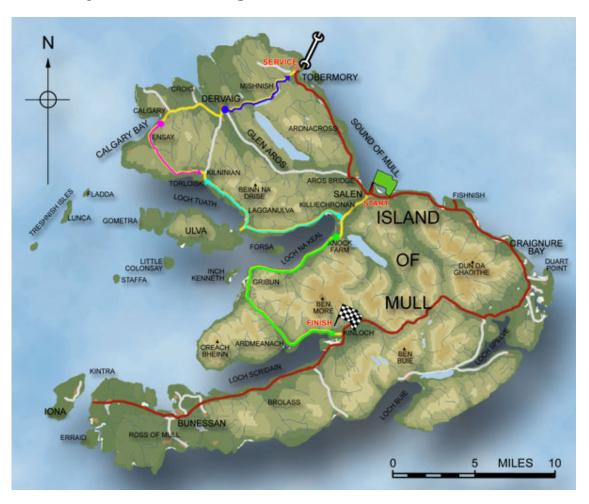

## **Saturday Afternoon Stages 2006**

| Stage                | Time  | Colour on Map |
|----------------------|-------|---------------|
| Start Salen          | 12:01 |               |
| Stage 9              | 12:11 |               |
| Stages 10 & 11       | 12:52 |               |
| Stage 12             | 13:53 |               |
| Service Tobermory    | 14:06 |               |
| Stages 13 & 14       | 14:57 |               |
| Finish Loch Scridain | 15:24 |               |