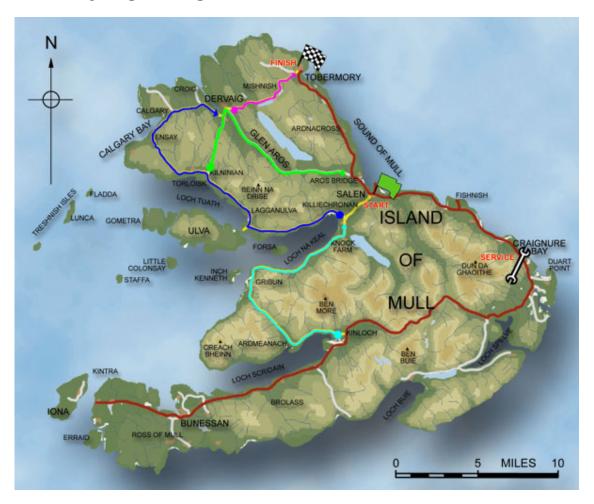

## Saturday Night Stages 2006

| Stage             | Time  | Colour on Map |
|-------------------|-------|---------------|
| Start Salen       | 21:01 |               |
| Stage 15          | 21:11 |               |
| Stage 16          | 21:55 |               |
| Service Craignure | 22:39 |               |
| Stages 17 & 18    | 00:21 |               |
| Stage 19          | 01:18 |               |
| Finish Tobermory  | 01:57 |               |