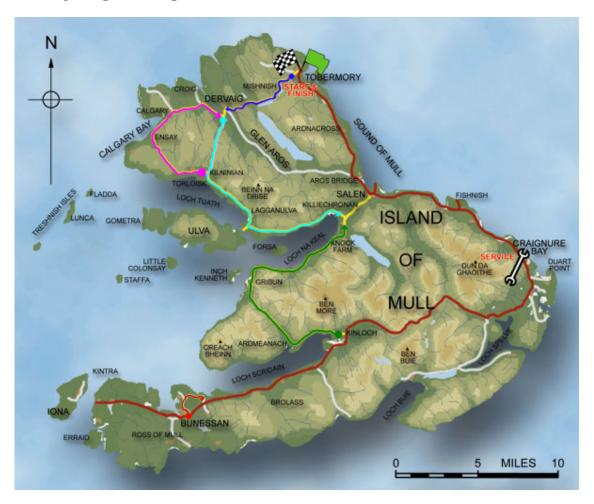

## Friday Night Stages 2006

| Stage                           | Time  | Colour on Map |
|---------------------------------|-------|---------------|
| Start Tobermory                 | 20:01 |               |
| Stage 1                         | 20:08 |               |
| Stage 2                         | 20:28 |               |
| Service Craignure               | 21:11 |               |
| Stages 3 & 4                    | 23:12 |               |
| Stages 5 & 6                    | 23:58 |               |
| Stage 7                         | 00:55 |               |
| Stage 8<br>(Stage 1 in reverse) | 01:21 |               |
| Finish Tobermory                | 01:34 |               |