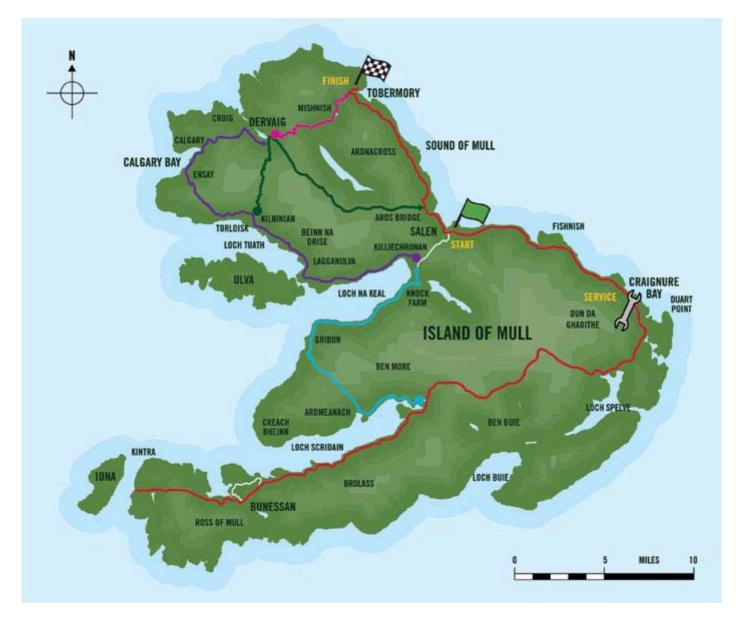

## Saturday Night Stages

| Stage             | Time  | Colour on Map |
|-------------------|-------|---------------|
| Start Salen       | 21:01 |               |
| Stage 15          | 21:11 |               |
| Stage 16          | 21:55 |               |
| Service Craignure | 22:56 |               |
| Stages 17 & 18    | 00:23 |               |
| Stage 19          | 01:22 |               |
| Finish Tobermory  | 02:01 |               |