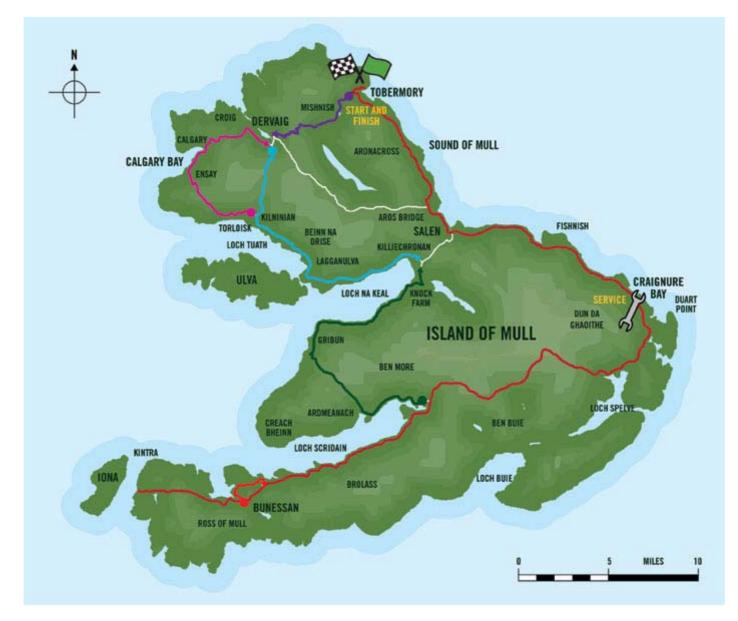

## **Friday Night Stages**

| Stage                           | Time  | Colour on Map |
|---------------------------------|-------|---------------|
| Start Tobermory                 | 20:01 |               |
| Stage 1                         | 20:08 |               |
| Stage 2                         | 20:31 |               |
| Service Craignure               | 21:14 |               |
| Stages 3 & 4                    | 23:15 |               |
| Stages 5 & 6                    | 00:03 |               |
| Stage 7                         | 01:02 |               |
| Stage 8<br>(Stage 1 in reverse) | 01:28 |               |
| Finish Tobermory                | 01:43 |               |