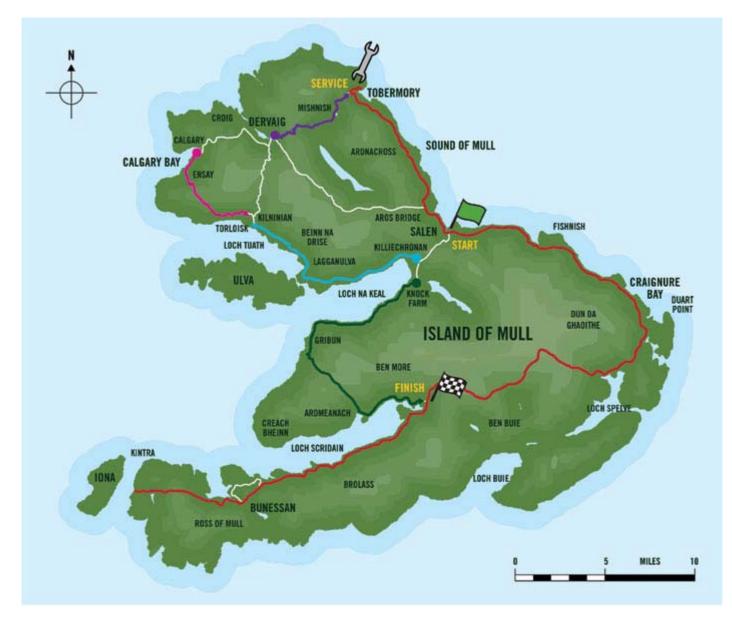

## Saturday Afternoon Stages

| Stage                | Time  | Colour on Map |
|----------------------|-------|---------------|
| Start Salen          | 12:01 |               |
| Stage 9              | 12:11 |               |
| Stages 10 & 11       | 12:52 |               |
| Stage 12             | 13:57 |               |
| Service Tobermory    | 14:11 |               |
| Stages 13 & 14       | 15:08 |               |
| Finish Loch Scridain | 15:37 |               |