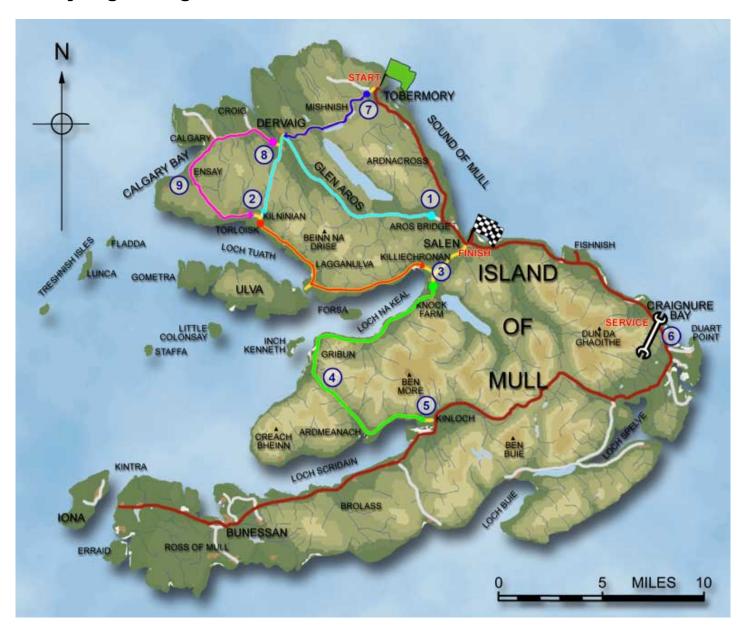

## **Friday Night Stages**

| Stage             | Time  | Markers           | Colour on Map |
|-------------------|-------|-------------------|---------------|
| Start Tobermory   | 20:01 |                   |               |
| Stage 1           | 20:24 | From 1 to 2 via 8 |               |
| Stage 2           | 21:16 | From 3 to 4       |               |
| Stage 3           | 21:37 | From 4 to 5       |               |
| Service Craignure | 21:49 | At 6              |               |
| Stage 4           | 23:47 | From 7 to 8       |               |
| Stage 5           | 00:07 | From 8 to 2 via 9 |               |
| Stage 6           | 00:29 | From 2 to 3       |               |
| Finish Tobermory  | 00:53 |                   |               |
|                   |       |                   |               |