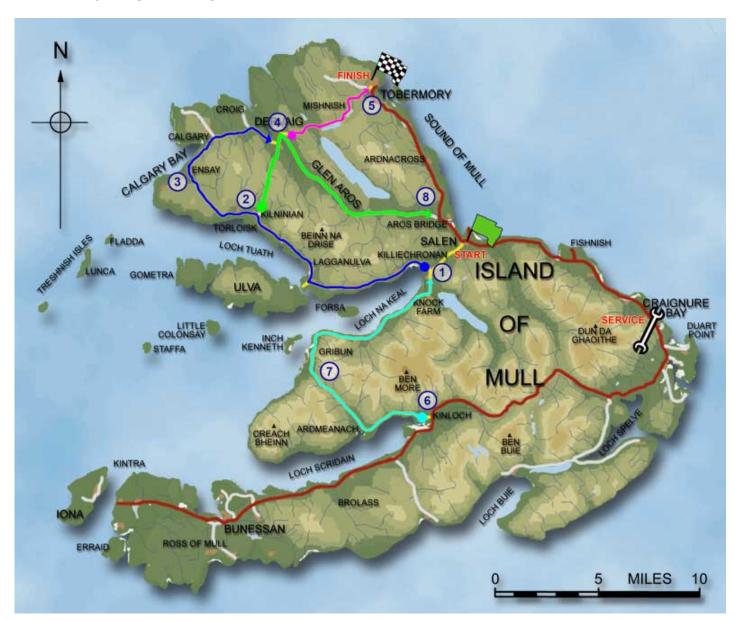

## **Saturday Night Stages**

| Stage             | Time  | Marker                | Colour on Map |
|-------------------|-------|-----------------------|---------------|
| Start Salen       | 21:01 |                       |               |
| Stage 13          | 21:11 | From 1 to 4 via 2 & 3 |               |
| Stage 14          | 21:55 | From 4 to 5           |               |
| Service Craignure | 22:26 |                       |               |
| Stage 15          | 00:23 | From 6 to 7           |               |
| Stage 16          | 00:40 | From 7 to 1           |               |
| Stage 17          | 01:22 | From 2 to 8 via 4     |               |
| Finish Tobermory  | 02:01 |                       |               |