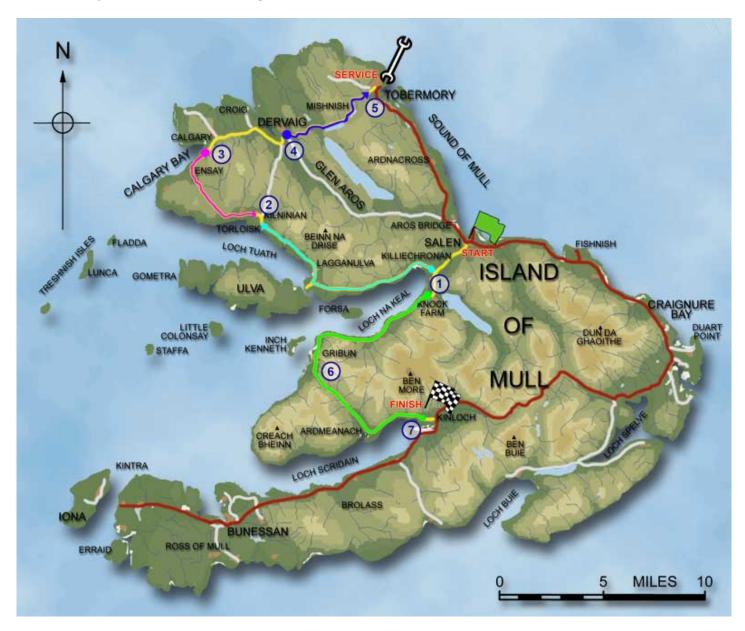

## **Saturday Afternoon Stages**

| Stage                | Time  | Marker      | Colour on Map |
|----------------------|-------|-------------|---------------|
| Start Salen          | 12:01 |             |               |
| Stage 7              | 12:11 | From 1 to 2 |               |
| Stages 8 & 9         | 12:52 | From 3 to 2 |               |
| Stage 10             | 13:57 | From 4 to 5 |               |
| Service Tobermory    | 14:11 | At 5        |               |
| Stage 11             | 15:08 | From 1 to 6 |               |
| Stage 12             | 15:27 | From 6 to 7 |               |
| Finish Loch Scridain | 15:37 | At 7        |               |